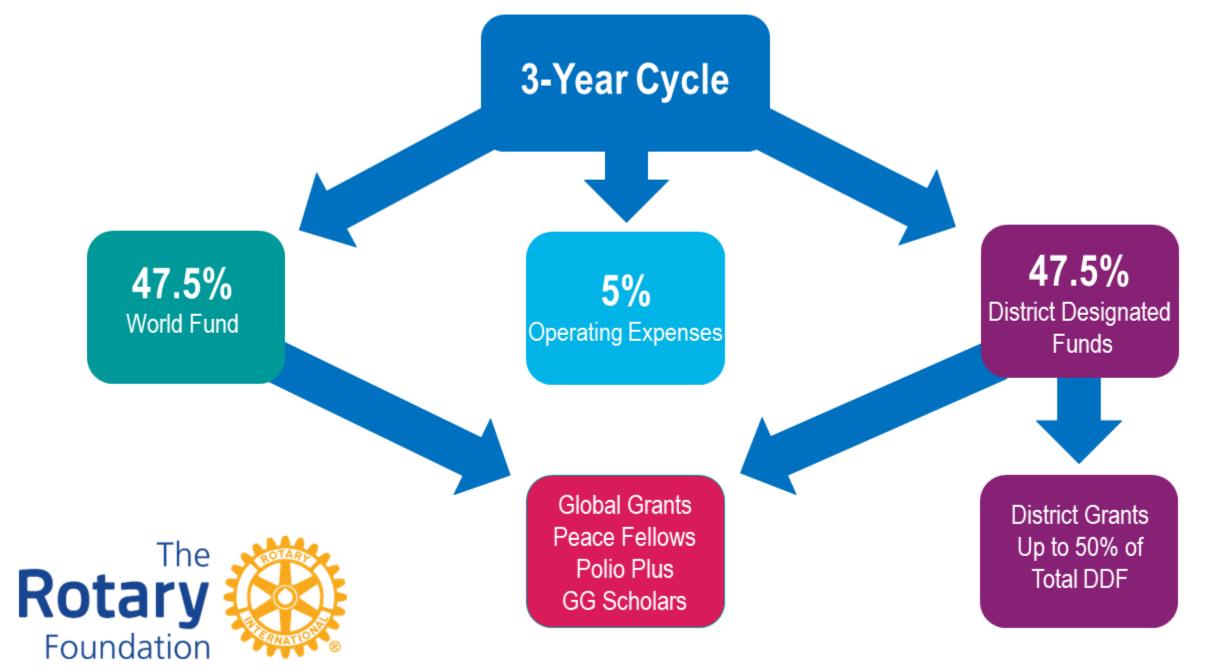

## **District Grant Match**

| Club Per Capita<br>Annual Fund Giving | Cash<br>Contribution | District Match |
|---------------------------------------|----------------------|----------------|
| Under \$100                           | \$2,500              | \$1,250        |
| \$100 and Up                          | \$2,500              | \$2,500        |

## **Global Grant Match**

|                                   | <u>Cash</u> | DDF Match |
|-----------------------------------|-------------|-----------|
| Club and other Cash Contributions | \$20,000    |           |
| D5100 DDF Match 1:1 Club and Cash |             | \$20,000  |
| TRF Match: .8:1 DDF               |             | \$16,000  |
| Total = Cash & DDF                | \$20,000    | \$36,000  |
| Funds for Project                 |             | \$56,000  |

### Summary

57 Clubs (84% of the district clubs)

90 District Grant Projects = \$286,073

**12 Global Grants Projects\* = \$1,675,214** 

\$1,961,287