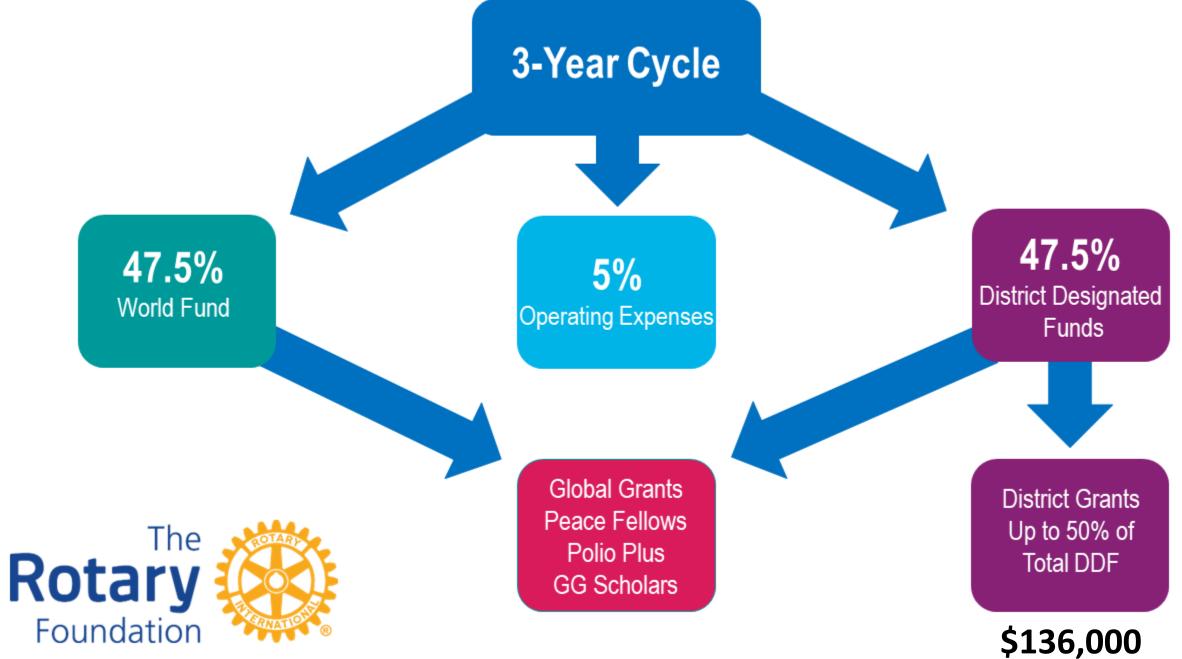

## **District Grant Match**

| Club Per Capita<br>Annual Fund Giving | Cash<br>Contribution | District Match |
|---------------------------------------|----------------------|----------------|
| Under \$100                           | \$2,500              | \$1,250        |
| \$100 and Up                          | \$2,500              | \$2,500        |

## **Global Grant Match**

|                                   | <u>Cash</u> | DDF Match |
|-----------------------------------|-------------|-----------|
| Club and other Cash Contributions | \$20,000    |           |
| D5100 DDF Match 1:1 Club and Cash |             | \$20,000  |
| TRF Match: .8:1 DDF               |             | \$16,000  |
| Total = Cash & DDF                | \$20,000    | \$36,000  |
| Funds for Project                 |             | \$56,000  |