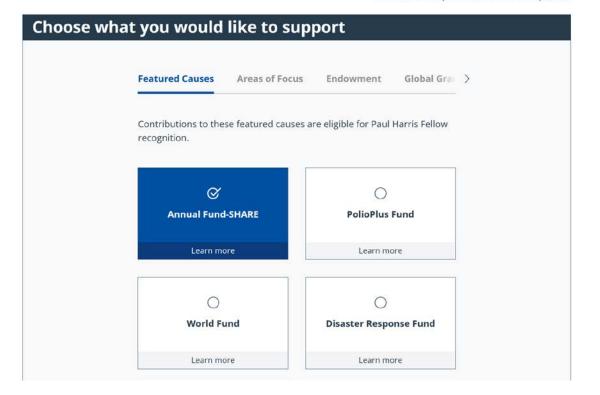

## TRF: Does your club participate in District or Global Grants?

\_\_\_\_ Yes

\_\_\_\_ No, We do NOT know how

\_\_\_\_ No, but we DO know how to participate

\_\_\_\_ I don't know.

## **District Grant Match**

| Club Per Capita<br>Annual Fund Giving | Cash<br>Contribution | District Match |
|---------------------------------------|----------------------|----------------|
| Under \$100                           | \$2,500              | \$1,250        |
| \$100 and Up                          | \$2,500              | \$2,500        |

## **Global Grant Match**

|                                   | <u>Cash</u> | DDF Match |
|-----------------------------------|-------------|-----------|
| Club and other Cash Contributions | \$20,000    |           |
| D5100 DDF Match 1:1 Club and Cash |             | \$20,000  |
| TRF Match: .8:1 DDF               |             | \$16,000  |
| Total = Cash & DDF                | \$20,000    | \$36,000  |
| Funds for Project                 |             | \$56,000  |

### Summary

57 Clubs (84% of the district clubs)

90 District Grant Projects = \$286,073

**12 Global Grants Projects\* = \$1,675,214** 

\$1,961,287