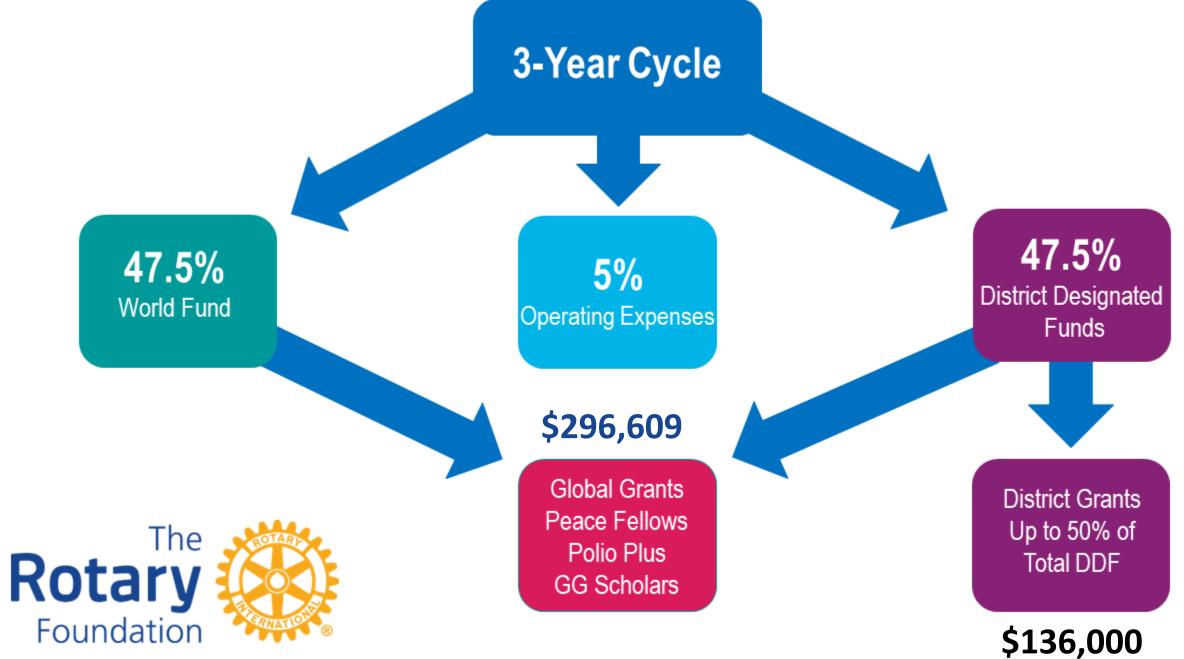

### Summary

57 Clubs (84% of the district clubs)

90 District Grant Projects = \$286,073

**12 Global Grants Projects\* = \$1,675,214** 

\$1,961,287